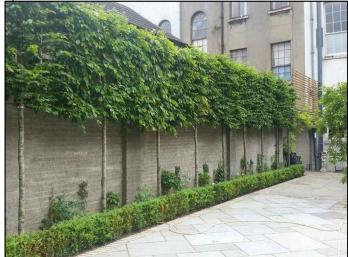

Proposed North Elevation Scale 1:100

PLEACHED HOLM OAKS (EVERGREEN)



## NOTES

1 The contents of this drawing are copyright.

2 Scaled drawings for planning purposes only.

3 Contractors must verify all dimensions and report any discrepancies before putting work in hand or making any shop drawings.

4 All flat roofs to be fitted with a man safe system.

5 Please note a domestic sprinkler system maybe required

6 Fixed shut fire safety glass windows may be required where windows are in close proximity to boundaries and protected stairway (subject to building regulations)

| 10m @ | 1:100 | C |  |
|-------|-------|---|--|
|       |       |   |  |

| No. | Revision.    | date | by |
|-----|--------------|------|----|
| PO  | OLE POTTERY, |      |    |

THE QUAY, POOLE, DORSET, BH15 1HJ.

## PROPOSED NORTH ELEVATION